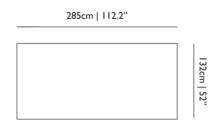

#### Dimensions

#### Product

width 132cm | 52" неight 285cm | 112.2" depth 0.2cm | 0.1" weight netto 1.2kg | 2.65lbs