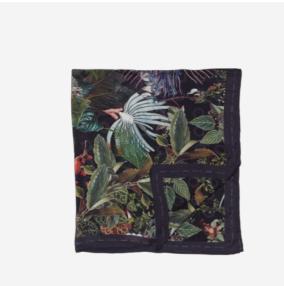

# Menagerie of Extinct Animals Bed Scarf XL

The Menagerie of Extinct Animals scarf is part of the Extinct Animals bedding collection. Hang the scarf over a chair or at the end of your bed for the finishing touch to your bedroom. The scarf's botanical print reveals a richly illustrated world brimming with life. Look closely and discover the extinct animals surrounded by the flora and fauna of their natural habitat.

### Detailing

thanks to the satin weave.

The scarf has a stunning sheen and smooth feeling

Colours

Menagerie of Extinct Animals raven